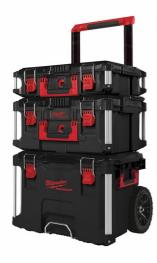

## Packout 3pcs Set - 1pc | PACKOUT™ boxes

- Part of the PACKOUT™ modular storage system.
- Constructed with impact resistant polymers for jobsite durability.
- o IP65 rated weather seal to keep out rain and jobsite debris.
- Metal reinforced corners.
- Metal reinforced locking point.
- Interior organiser trays.
- Mounting location for the ONE-KEY™ TICK ™.

| Article<br>Number | 4932464244                                                         |
|-------------------|--------------------------------------------------------------------|
| Contents          | 1 x PACKOUT™ trolley box, 1 x PACKOUT™ large box, 1 x PACKOUT™ box |
| Pack<br>quantity  | 3                                                                  |